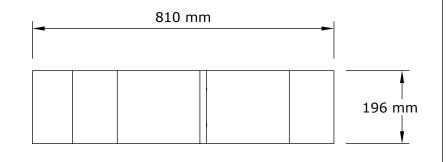

### GAMİ WALL SHELF

# ASSEMBLY INSTRUCTIONS









#### GAMİ WALL SHELF

#### **ASSEMBLY** INSTRUCTIONS





#### Dear Customer.

Before reaching this product for purchase, it has been subjected to all tests and controls by us.

This line will be moved to be moved to be moved. Training like this back them all

don't send it we just don't want the responsible part from us. The missing piece is corrected immediately.

Check all parts and accessories listed in the box before assembly. Your design and accessory is solid Particle then you can start later. Before assembly, wipe a part of it with a damp cloth.

It is required for 2 (two) to ensure the installation of this product is solid and secure.

It can be installed in approximately 20 to 30 minutes.

If you buy more products, do not start the installation of the other product before the