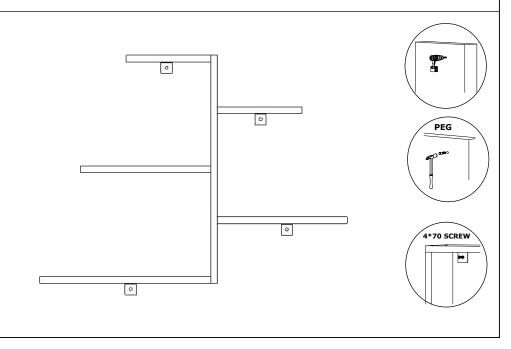

Check all parts and accessories listed in the box before assembly. Your design and accessory is solid Particle then you can start later. Before assembly, wipe a part of it with a damp cloth.

It is required for 2 (two) to ensure the installation of this product is solid and secure.

It can be installed in approximately 20 to 30 minutes.

If you buy more products, do not start the installation of the other product before the installation of the design is completed in order to avoid any complexity.