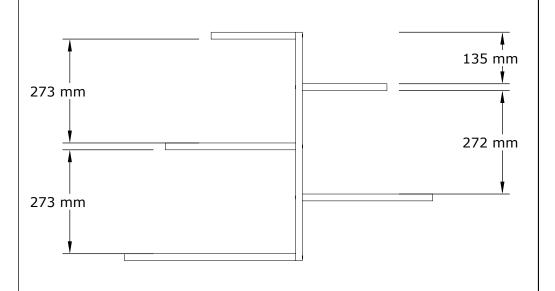

### GAMİ WALL SHELF

# ASSEMBLY INSTRUCTIONS









#### GAMİ WALL SHELF

#### **ASSEMBLY** INSTRUCTIONS





#### Dear Customer.

Before reaching this product for purchase, it has been subjected to all tests and controls by us.

This line will be moved to be moved to be moved. Training like this back them all

don't send it we just don't want the responsible part from us. The missing piece is corrected immediately.

Check all parts and accessories listed in the box before assembly. Your design and accessory is solid Particle then you can start later. Before assembly, wipe a part of it with a damp cloth.

It is required for 2 (two) to ensure the installation of this product is solid and secure.

It can be installed in approximately 20 to 30 minutes.

If you buy more products, do not start the installation of the other product before t