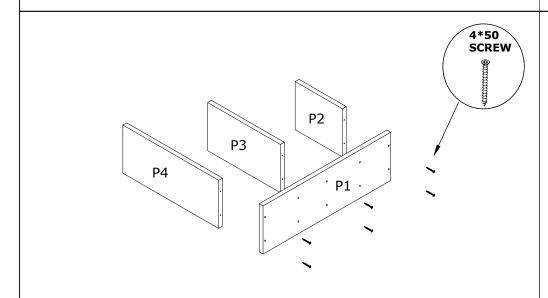

cloth.

It is required for 2 (two) to ensure the installation of this product is solid and secure.

It can be installed in approximately 20 to 30 minutes.

If you buy more products, do not start the installation of the other product before the installation of the design is completed in order to avoid any complexity.

Never rub the products by rubbing. Carry 2 (two) people by lifting or removing the products.

If you are going to transport long distances, usually pack it carefully.

For product cleaning, wiping with a damp or soapy cloth or wiping with cleaners will be sufficient.

Do not be directly exposed to this restriction for the reasons of heavy, cold and humidity of the furniture.

Stay away from using your furniture for your purpose.

### GAMİ WALL SHELF

# ASSEMBLY INSTRUCTIONS