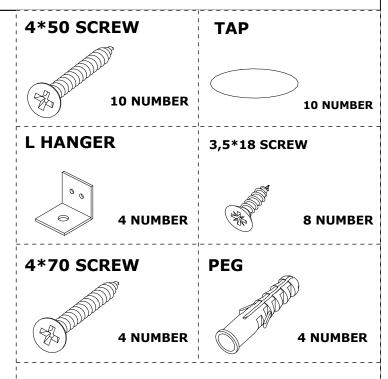

### GAMİ WALL SHELF

# ASSEMBLY INSTRUCTIONS









#### GAMİ WALL SHELF

#### **ASSEMBLY** INSTRUCTIONS





#### Dear Customer.

Before reaching this product for purchase, it has been subjected to all tests and controls by us.

This line will be moved to be moved to be moved. Training like this back them all

don't send it we just don't want the responsible part from us. The missing piece is corrected immediately.

Check all parts and accessories listed in the box before assembly. Your design and accessory is solid Particle then you can start later. Before assembly, wipe a part of it with a damp cloth.

It is required for 2 (two) to ensure the installation of this product is solid and secure.

It can be installed in approximately 20 to 30 minutes.

If you buy more products, do not start the installation of the other product before the installation of the design is completed in order to avoid a