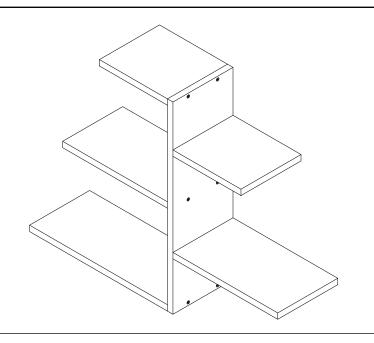

### GAMİ WALL SHELF

# ASSEMBLY INSTRUCTIONS









#### GAMİ WALL SHELF

#### **ASSEMBLY** INSTRUCTIONS





#### Dear Customer.

Before reaching this product for purchase, it has been subjected to all tests and controls by us.

This line will be moved to be moved to be moved. Training like this back them all

don't send it we just don't want the responsible part from us. The missing piece is corrected immediately.

Check all parts and accessories listed in the box before assembly. Your design and accessory is solid Particle then you can start later. Before assembly, wipe a part of it with a damp cloth.

It is required for 2 (two) to ensure the installation of this product is solid and secure.

It can be installed in approximately 20 to 30 minutes.

If you buy more products, do not start the installation of the other product before