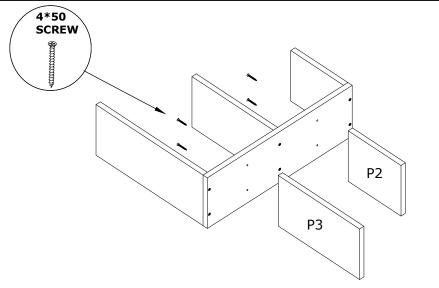

loth.

It is required for 2 (two) to ensure the installation of this product is solid and secure.

It can be installed in approximately 20 to 30 minutes.

If you buy more products, do not start the installation of the other product before the installation of the design is completed in order to avoid any complexity.

Never rub the products by rubbing. Carry 2 (two) people by lifting or removing the products.

If you are going to transport long distances, usually pack it carefully.

For product cleaning, wiping with a damp or soapy cloth or wiping with cleaners will be sufficient.

Do not be directly exposed to this restriction for the reasons of heavy, cold and humidity of the furniture.

Stay away from using your furniture for your purpose.

### GAMİ WALL SHELF

# ASSEMBLY INSTRUCTIONS