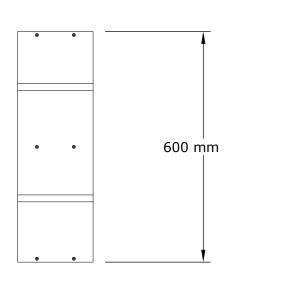

### GAMİ WALL SHELF

# ASSEMBLY INSTRUCTIONS









#### GAMİ WALL SHELF

#### **ASSEMBLY** INSTRUCTIONS





#### Dear Customer.

Before reaching this product for purchase, it has been subjected to all tests and controls by us.

This line will be moved to be moved to be moved. Training like this back them all

don't send it we just don't want the responsible part from us. The missing piece is corrected immediately.

Check all parts and accessories listed in the box before assembly. Your design and accessory is solid Particle then you can start later. Before assembly, wipe a part of it with a damp cloth.

It is required for 2 (two) to ensure the installation of this product is solid and secure.

It can be installed in approximately 20 to 30 minutes.

If you buy more products, do not start the installation of the other product before the i