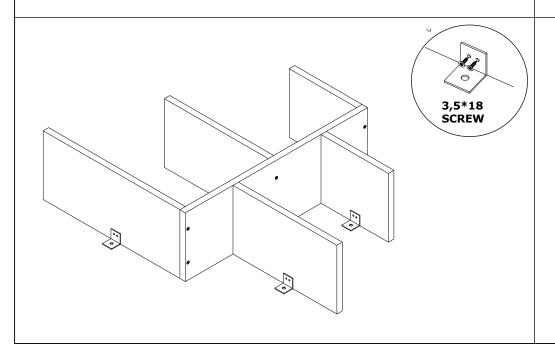

Check all parts and accessories listed in the box before assembly. Your design and accessory is solid Particle then you can start later. Before assembly, wipe a part of it with a damp cloth.

It is required for 2 (two) to ensure the installation of this product is solid and secure.

It can be installed in approximately 20 to 30 minutes.

If you buy more products, do not start the installation of the other product before the installation of the design is completed in order to avoid any complexity.