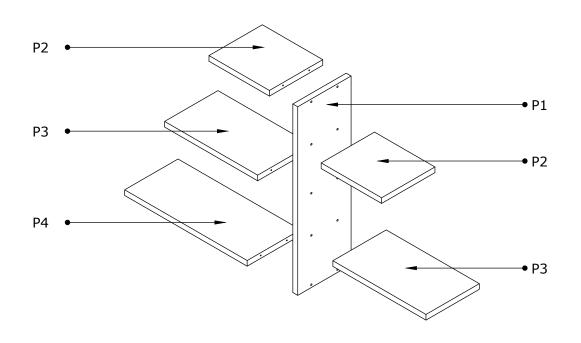

### GAMİ WALL SHELF

# ASSEMBLY INSTRUCTIONS









#### GAMİ WALL SHELF

#### **ASSEMBLY** INSTRUCTIONS





#### Dear Customer.

Before reaching this product for purchase, it has been subjected to all tests and controls by us.

This line will be moved to be moved to be moved. Training like this back them all

don't send it we just don't want the responsible part from us. The missing piece is corrected immediately.

Check all parts and accessories listed in the box before assembly. Your design and accessory is solid Particle then you can start later. Before assembly, wipe a part of it with a damp cloth.

It is required for 2 (two) to ensure the installation of this product is solid and secure.

It can be installed in approximately 20 to 30 minutes.

If you buy more products, do not start the installation of the other product before the installation of the design is completed in order to avoid